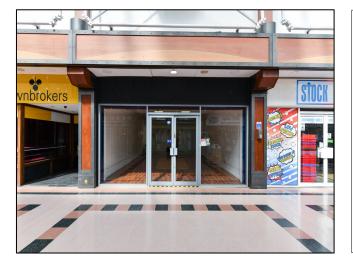

# UNIT 12 IDLEWELLS SHOPPING CENTRE

# ACCOMMODATION

The unit has the following approximate areas :

| Ground floor : | 857 sq ft | (76.62 sq m) |
|----------------|-----------|--------------|
| First floor :  | 408 sq ft | (37.90 sq m) |