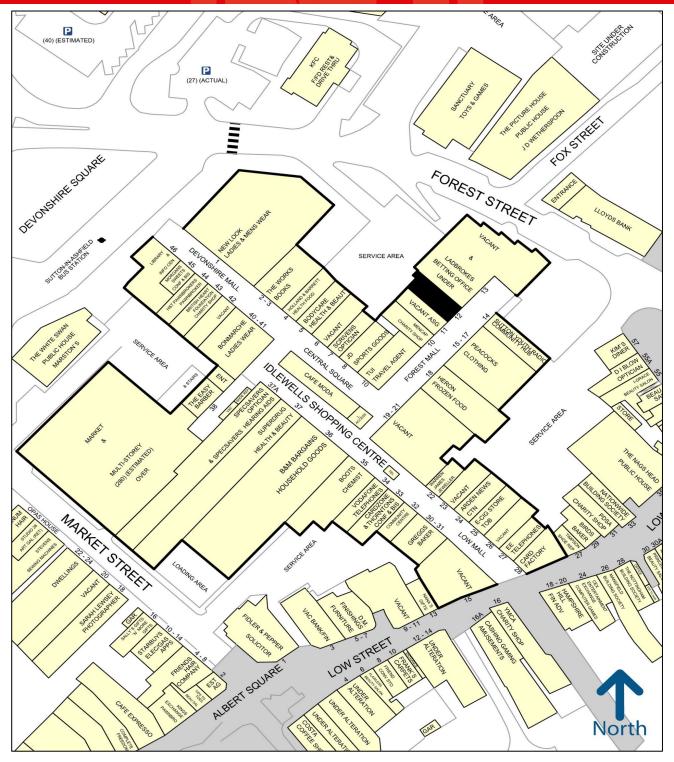

# LOCATION

Sutton in Ashfield is a bustling market town approximately 17 miles north west of Nottingham with a primary catchment population of 96,000 persons (2021 Census)

Idlewells Shopping Centre is located in the heart of the town adjacent to the bus station and provides approximately 150,000 sq ft of space in 43 retail units of varying sizes, an indoor market, Sutton in Ashfield's library and parking for 240 vehicles. Tenants include **B&M, New Look, JD, Boots, Heron, Superdrug, Peacocks, Greggs, Specsavers** and **Bodycare**.

# UNIT 12 IDLEWELLS SHOPPING CENTRE